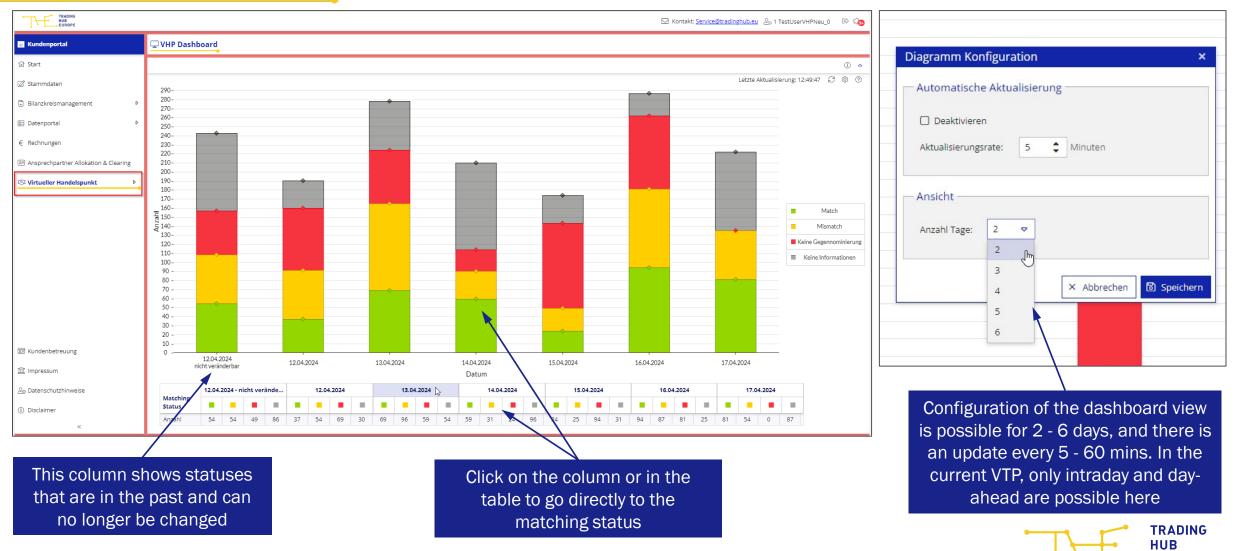

2024 will be made via the current VTP Portal; after 1 October 2024 It can be used for reports only

#### **Timeline Current** VTP Portal Nominations and data 31.12.2024: Early August retrieval possible until start of contract period Current VTP Portal Final acceptance testing of new VTP Portal on 1 October 2024 shut down 1 October 2024 By the end of August (expected) VTP Portal goes live New VTP Portal enabled Current VTP Portal is Nominations for contract entirely replaced periods commencing on or Data can still be after 1 October can only be retrieved via the current made via the new Portal **VTP** Portal • Difference between the new and the current Portal will be clearly evident

Current and new VTP Portal will operate in parallel
Nomination period to be observed!

# **VTP dashboard**



**EUROPE** 

# Nomination process (1/3)



TRADING HUB EUROPE

# Nomination process (2/3)



**EUROPE** 

# Nomination process (3/3)



# **Nomination news**

|                                                 |      |                             |                    |                            |                  |                          | submitted, it ca<br>'Nomina | mination has bee<br>n be viewed unde<br>tion news'<br>gsnachrichten) | er             | 2 <sub>0</sub> 4 Testpartner VF | HP_0 단 다    |
|-------------------------------------------------|------|-----------------------------|--------------------|----------------------------|------------------|--------------------------|-----------------------------|----------------------------------------------------------------------|---