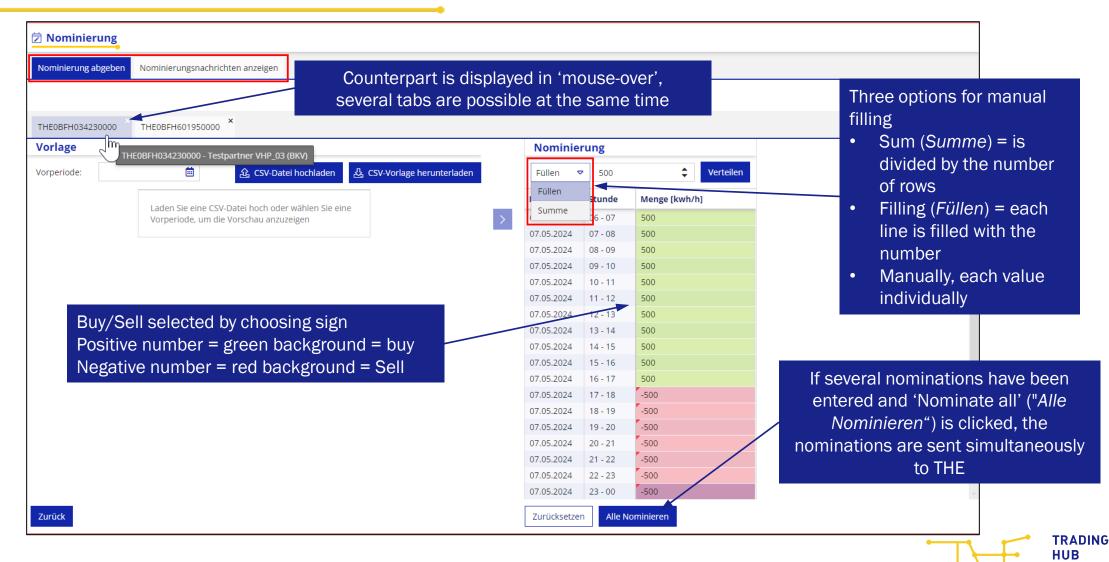

only

#### **Timeline Current** VTP Portal Nominations and data 31.12.2024: Early August retrieval possible until start of contract period Current VTP Portal Final acceptance testing of new VTP Portal on 1 October 2024 shut down 1 October 2024 By the end of August (expected) VTP Portal goes live New VTP Portal enabled Current VTP Portal is Nominations for contract entirely replaced periods commencing on or Data can still be after 1 October can only be retrieved via the current made via the new Portal **VTP** Portal • Difference between the new and the current Portal will be clearly evident

Current and new VTP Portal will operate in parallel
Nomination period to be observed!

# **VTP dashboard**



**EUROPE** 

# Nomination process (1/3)



TRADING HUB EUROPE

# Nomination process (2/3)



**EUROPE** 

# Nomination process (3/3)



# **Nomination news**

|                                                 |      |                             |                    |                            |                  |                          | submitted, it ca<br>'Nomina | mination has bee<br>n be viewed unde<br>tion news'<br>gsnachrichten) | er             | 2 <sub>0</sub> 4 Testpartner VF | HP_0 단 다    |
|-------------------------------------------------|------|-----------------------------|--------------------|----------------------------|------------------|--------------------------|-----------------------------|----------------------------------------------------------------------|----------------|---------------------------------|-------------|
| E Kundenportal