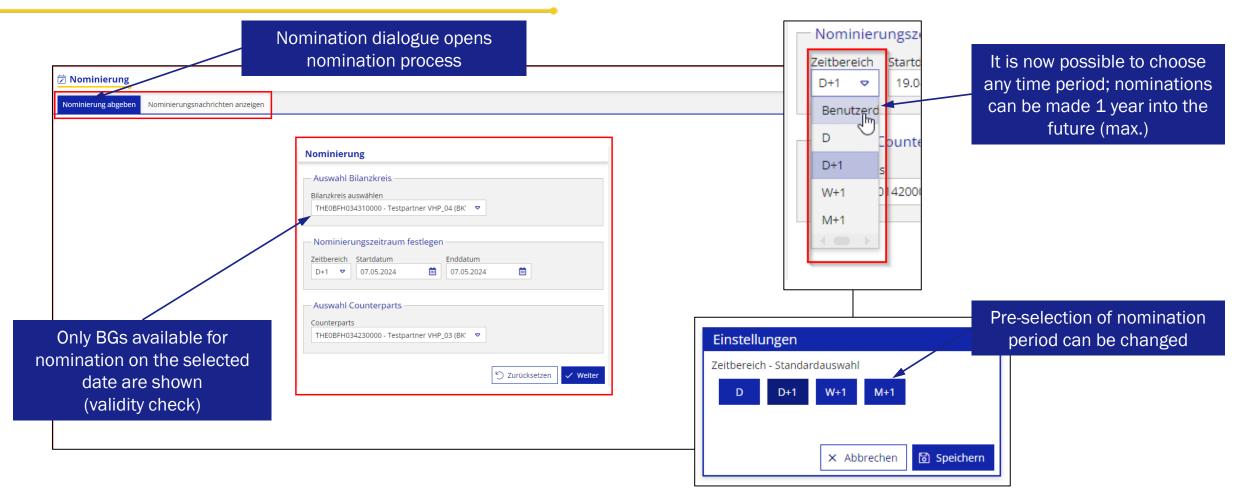

# Nomination process (1/3)

TRADING HUB EUROPE

# Nomination process (2/3)

**EUROPE** 