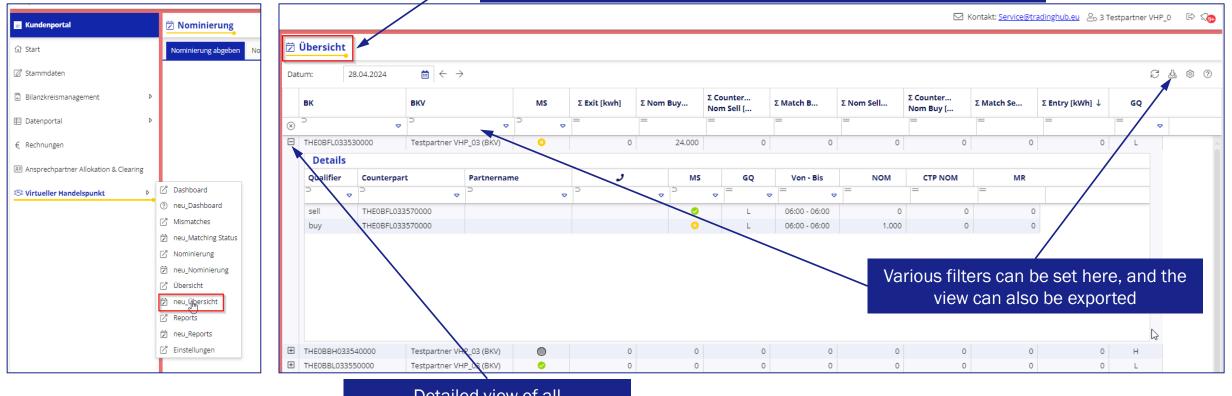

# This view was taken over from the existing VTP portal, but all nominations are already shown here; this was a request from the **2023 market consultation**

Detailed view of all purchases/sales available