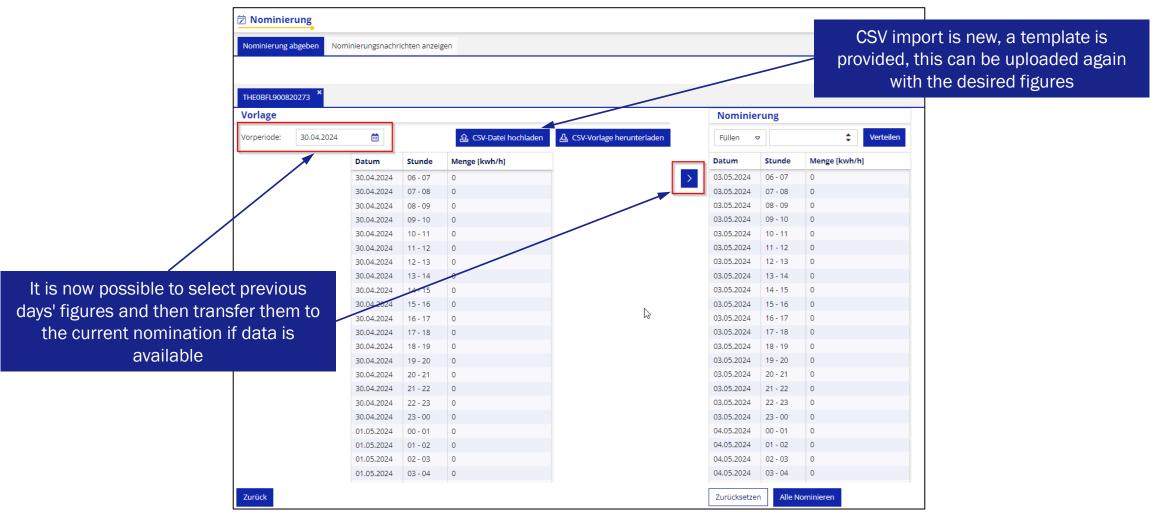

# Nomination process (1/3)

TRADING HUB EUROPE

# Nomination process (2/3)

**EUROPE** 

# Nomination process (3/3)